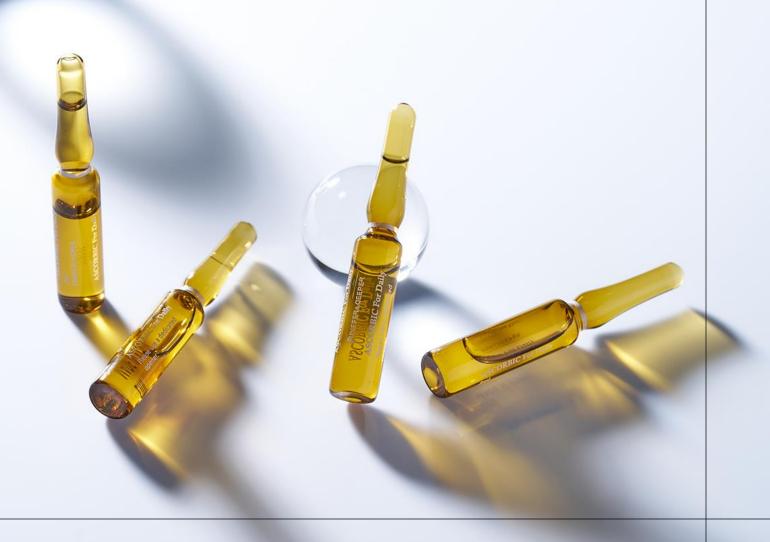

# ASCORBIC FOR DAILY.

| Product Name               | Differ&Deeper Ascorbic for Daily                                                                                                                                                                                                                                                                                                                                                                                                                                                                                                                                                                                                |
|----------------------------|---------------------------------------------------------------------------------------------------------------------------------------------------------------------------------------------------------------------------------------------------------------------------------------------------------------------------------------------------------------------------------------------------------------------------------------------------------------------------------------------------------------------------------------------------------------------------------------------------------------------------------|
| Content                    | 2ml x 30pcs                                                                                                                                                                                                                                                                                                                                                                                                                                                                                                                                                                                                                     |
| Selling Points             | <ul> <li>Contains 150,000ppm pure vitamin C in the form of ascorbic acid</li> <li>Brown glass bottle maintains the stability of pure vitamin C keeping         the pure vitamin C fresh by preventing it from deteriorating by contacting with light</li> <li>Helps to remove freckles and spots by adjusting the melanin turnover cycle</li> <li>Promotes collagen production in the skin by synthesizing fibroblasts         and amino acids</li> <li>Neutralizes reactive oxygen within cells, activating antioxidant functions</li> <li>5 types of hyaluronic acid fully supply moisture to deeper layer of skin</li> </ul> |
| Concept<br>Ingredients     | <ul> <li>Pure vitamin C 150,000ppm, completely sealed to keep the solution fresh for a long time</li> <li>Niacinamide (Vitamin V3) inhibits the movement of melanin cell from inner layer to skin surface</li> <li>Glabridin in licorice extract prevents melanin synthesis and helps to tone up.</li> <li>Albutin inhibits tyrosinase activity to suppress melanin production, enhancing the brightening effect when used with vitamin C</li> </ul>                                                                                                                                                                            |
| Formulation  Clinical Test | Light watery ampoule type that can absorb to skin quickly  Completed skin irritation test                                                                                                                                                                                                                                                                                                                                                                                                                                                                                                                                       |
| Cillilical Test            | Completed skill lititation test                                                                                                                                                                                                                                                                                                                                                                                                                                                                                                                                                                                                 |

### ASCORBIC FOR DAILY.

Vitamin C Ascorbic Acid