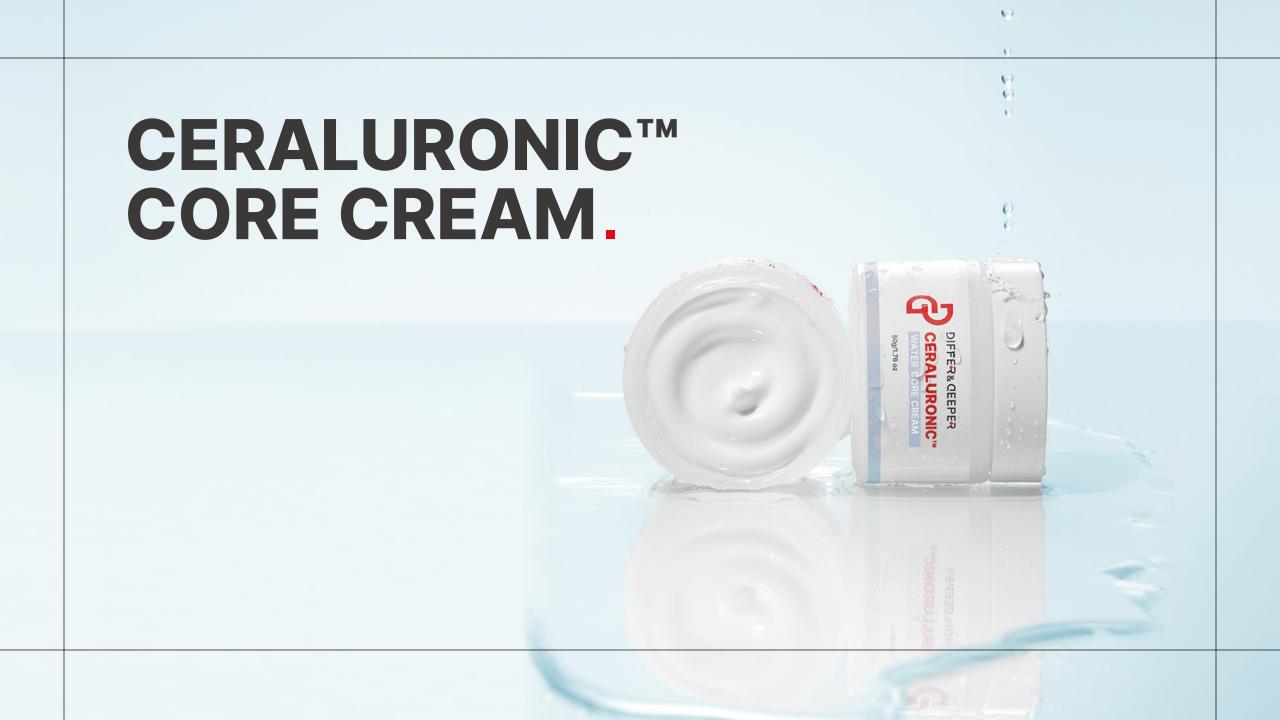

Sky watering cryo Cream mask Ceraluronic™ Water core cream

# WATER CORE CREAM.

# WATER CORE CREAM