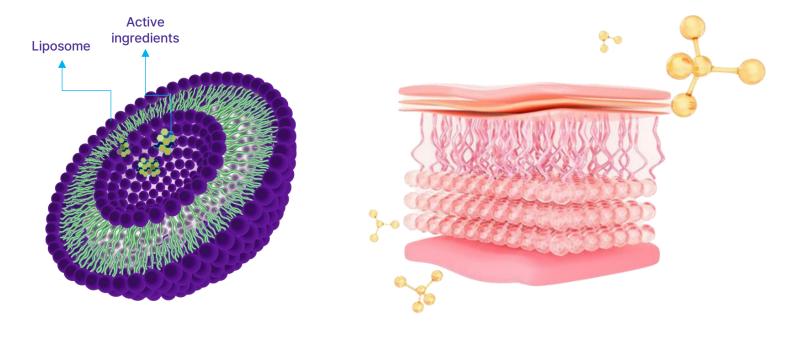

### Liposome method helps to maximize absorption rate of active ingredients into the skin!

#### Liposome method?

: Liposomes can effectively deliver active ingredients deeper into the skin due to their structural similarity to skin cell membranes. This enhances the penetration and absorption to beneficial compounds.