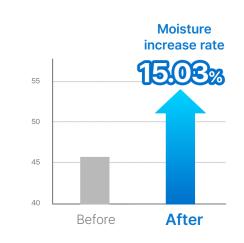

#### **Clinical test completed**

Immediate improvement in **skin moisture** at 2.5mm depth **(15.03%)** Immediate improvement in **skin density** at 2.5mm depth **(18.96%)** 

ECTOXYLANE<sup>TM</sup>
FIRMING BAND
CREAM.