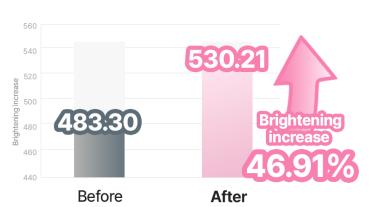

Measurement of skin clarity (transparency).

KSRC Korea Skin Research Center / Pink Lifting Up Toning Cream Mask \*Individual results may vary

| Product                |                                                                                                                                                                                                                                                                                                                                                                                    |
|------------------------|------------------------------------------------------------------------------------------------------------------------------------------------------------------------------------------------------------------------------------------------------------------------------------------------------------------------------------------------------------------------------------|
| Name                   | Differ&Deeper Cerahyaluronic™ Water Core Cream                                                                                                                                                                                                                                                                                                                                     |
| Contents               | 50g                                                                                                                                                                                                                                                                                                                                                                                |
| Selling<br>Points      | <ul> <li>Clinical Test Completed (by KSRC) for 17-layer moisture penetration         It is the first test method done in Korea to check the moisturizing effect     </li> <li>Unique synergistic ingredients help to hydrate skin most effectively</li> <li>Squalane controls excess sebum in the skin</li> <li>Brightening and anti-wrinkle Function certified by KFDA</li> </ul> |
| Concept<br>Ingredients | <ul> <li>Ceramide + 10 types of Hyaluronic Acid = Ceraluronic</li> <li>Ceraluronic provides even more powerful moisturizing effect with mild finish than applying hyaluronic acid alone.</li> <li>High-concentration 'squalene' balances skin's oil and moisture without clogging pores</li> </ul>                                                                                 |
| Functional             | Dual Functions (Brightening, Anti-Wrinkle)                                                                                                                                                                                                                                                                                                                                         |
| Texture                | Milky White Moisturizing Cream                                                                                                                                                                                                                                                                                                                                                     |
| Clinical Test          | Completed Skin Irritation Test                                                                                                                                                                                                                                                                                                                                                     |