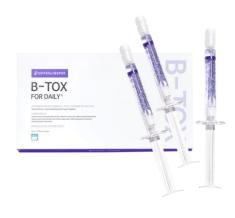

# **B-TOX** FOR DAILY.

| Prodct Name            | Differ & Deeper B – tox for Daily                                                                                                                                                                                                                                                                                                                                                                                                                                                                                                                                                 |
|------------------------|-----------------------------------------------------------------------------------------------------------------------------------------------------------------------------------------------------------------------------------------------------------------------------------------------------------------------------------------------------------------------------------------------------------------------------------------------------------------------------------------------------------------------------------------------------------------------------------|
| Content                | 30ml(3ml x 10pcs)                                                                                                                                                                                                                                                                                                                                                                                                                                                                                                                                                                 |
| Selling<br>Points      | <ul> <li>Anti-aging effects: Botulinum peptide, Spider venom peptide, Lactoglobulin</li> <li>Differ&amp;Deeper's unique wrinkle improvement C-TECH COMPLEX</li> <li>Combination of 4 active ingredients</li> <li>Polyethoxylated retinamide, High-concentration peptide, Retinol, Adenosine</li> <li>Liposome method to maximize absorption of active ingredients</li> <li>T HA8 COMPLEX, Designed for optimal absorption from low to high density</li> <li>Combining 8 Types of Hyaluronic Acid with varying densities to supply moisture and form a moisture barrier</li> </ul> |
| Concept<br>Ingredients | <ul> <li>Contains peptides derived from Botulinum genes, excluding toxicity, and liposome-form Peptides.</li> <li>Spider venom peptide help to improve wrinkle with 10 times better cell proliferation effect than general EGF.</li> <li>Lactoglobulin, albumin and sulfur amino acids, are ingredients rich in fresh milk and with its sufficient nutritions, it help to improve skin elasticity.</li> </ul>                                                                                                                                                                     |
| Formulation            | Light viscosity, watery ampoule type                                                                                                                                                                                                                                                                                                                                                                                                                                                                                                                                              |
| Clinical Test          | Completed skin irritation test                                                                                                                                                                                                                                                                                                                                                                                                                                                                                                                                                    |

### B-TOX FOR DAILY.

Return Back Time of the Skin