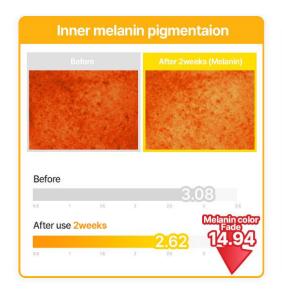

|

<sup>\*</sup> The above content is based on the characteristics of the raw materials.

### ASCORBIC FOR DAILY.

Vitamin C Ascorbic Acid

### The amazing effects of pure vitamin C Promotes collagen Remove Ruduce melanin Reactive oxygen Brightening Anti - aging AFTER Improve Strengthens skin tones skin barrier AFTER Hyaluronic acid moisturizing for skin

### ASCORBIC FOR DAILY.

Vitamin C Ascorbic Acid

### Clinical test results On dark spots and skin tone









### CREAM MASK.





| Product<br>Name        | Differ & Deeper Sky Watering Cryo Cream Mask (Hydration & Soothing)  Differ & Deeper Pink Lifting Up Toning Cream Mask (Brightening & Firming)                                                                                                                                           |
|------------------------|------------------------------------------------------------------------------------------------------------------------------------------------------------------------------------------------------------------------------------------------------------------------------------------|
| Content                | 150g