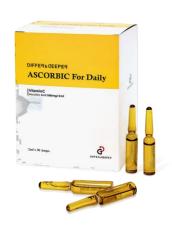

# ASCORBIC FOR DAILY.

| Product Name               | Differ&Deeper Ascorbic for Daily                                                                                                                                                                                                                                                                                                                                                                                                                                                                                                                                                                                                |
|----------------------------|---------------------------------------------------------------------------------------------------------------------------------------------------------------------------------------------------------------------------------------------------------------------------------------------------------------------------------------------------------------------------------------------------------------------------------------------------------------------------------------------------------------------------------------------------------------------------------------------------------------------------------|
| Content                    | 2ml x 30pcs                                                                                                                                                                                                                                                                                                                                                                                                                                                                                                                                                                                                                     |
| Selling Points             | <ul> <li>Contains 150,000ppm pure vitamin C in the form of ascorbic acid</li> <li>Brown glass bottle maintains the stability of pure vitamin C keeping         the pure vitamin C fresh by preventing it from deteriorating by contacting with light</li> <li>Helps to remove freckles and spots by adjusting the melanin turnover cycle</li> <li>Promotes collagen production in the skin by synthesizing fibroblasts         and amino acids</li> <li>Neutralizes reactive oxygen within cells, activating antioxidant functions</li> <li>5 types of hyaluronic acid fully supply moisture to deeper layer of skin</li> </ul> |
| Concept<br>Ingredients     | <ul> <li>Pure vitamin C 150,000ppm, completely sealed to keep the solution fresh for a long time</li> <li>Niacinamide (Vitamin V3) inhibits the movement of melanin cell from inner layer to skin surface</li> <li>Glabridin in licorice extract prevents melanin synthesis and helps to tone up.</li> <li>Albutin inhibits tyrosinase activity to suppress melanin production, enhancing the brightening effect when used with vitamin C</li> </ul>                                                                                                                                                                            |
| Formulation  Clinical Test | Light watery ampoule type that can absorb to skin quickly  Completed skin irritation test                                                                                                                                                                                                                                                                                                                                                                                                                                                                                                                                       |
| Cillilical Test            | Completed skill lititation test                                                                                                                                                                                                                                                                                                                                                                                                                                                                                                                                                                                                 |

### ASCORBIC FOR DAILY.

Vitamin C Ascorbic Acid