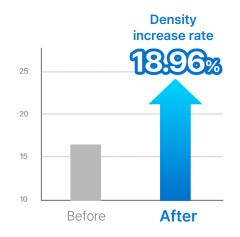

#### **Clinical test completed**

Immediate improvement in **skin moisture** at 2.5mm depth **(15.03%)** Immediate improvement in **skin density** at 2.5mm depth **(18.96%)** 

ECTOXYLANE<sup>TM</sup>
FIRMING BAND
CREAM.