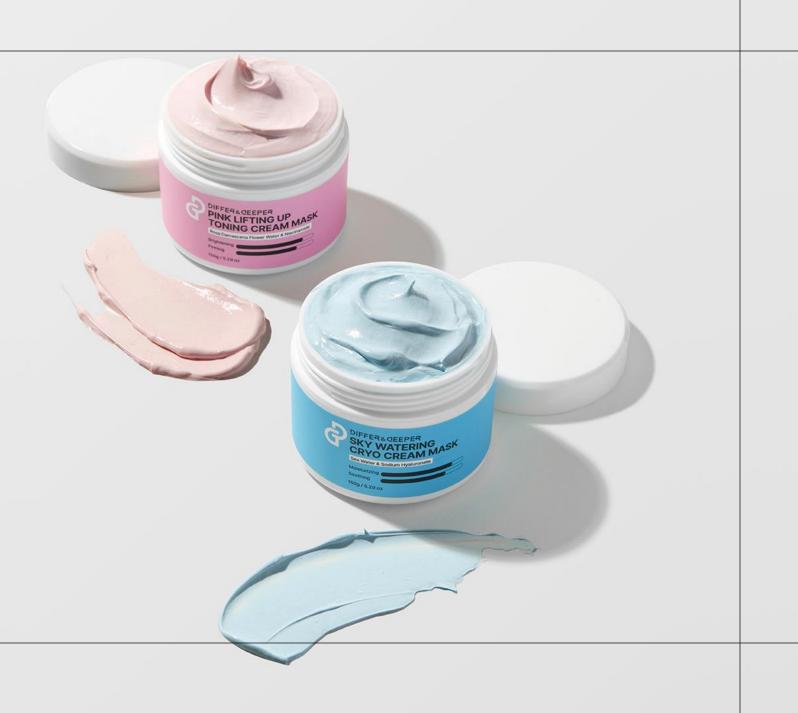

### CREAM MASK.

| Product<br>Name        | Differ & Deeper Sky Watering Cryo Cream Mask (Hydration & Soothing)  Differ & Deeper Pink Lifting Up Toning Cream Mask (Brightening & Firming)                                                                                                                                           |
|------------------------|------------------------------------------------------------------------------------------------------------------------------------------------------------------------------------------------------------------------------------------------------------------------------------------|
| Content                | 150g                                                                                                                                                                                                                                                                                     |
| Selling Point          | <ul> <li>Immediate deep hydration effect (clinical trials completed, Sky)</li> <li>Immediate skin tone up effect (clinical trials completed, Pink)</li> <li>wash-off type cream mask that can be used for home care after acne extraction or other dermatological procedures.</li> </ul> |
| Concept<br>Ingredients | <ul> <li>Contains French Deep sea water (Sky)</li> <li>Contains French Damask rose water (Pink)</li> <li>Hyaluronic acid provides rich moisturizing effect</li> <li>Bentonite and silica fully cleanse skin impurities</li> </ul>                                                        |
| Texture                | Soft cream texture (Wash off type)                                                                                                                                                                                                                                                       |
| Clinical Test          | Completed skin irritation test                                                                                                                                                                                                                                                           |
|                        |                                                                                                                                                                                                                                                                                          |

### SKY&PINK CREAM MASK.

Sky Watering Cryo Pink Lifting Up Toning

Sky cream mask

French

Thalasso care water

Mineral water extracted from the beautiful island of **Brehat Archipelago in Brittany**, **France** 