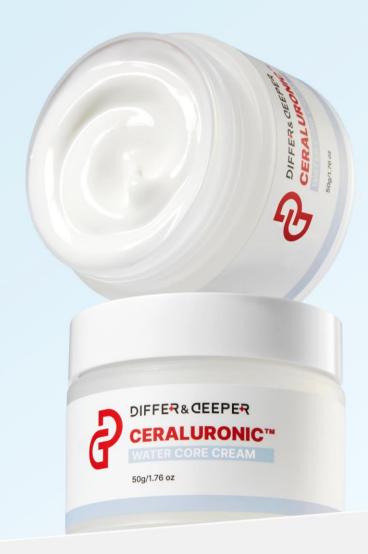

Measurement of skin clarity (transparency).

KSRC Korea Skin Research Center / Pink Lifting Up Toning Cream Mask \*Individual results may vary

| Product                |                                                                                                                                                                                                                                                                                                                                                                                    |
|------------------------|------------------------------------------------------------------------------------------------------------------------------------------------------------------------------------------------------------------------------------------------------------------------------------------------------------------------------------------------------------------------------------|
| Name                   | Differ&Deeper Cerahyaluronic™ Water Core Cream                                                                                                                                                                                                                                                                                                                                     |
| Contents               | 50g                                                                                                                                                                                                                                                                                                                                                                                |
| Selling<br>Points      | <ul> <li>Clinical Test Completed (by KSRC) for 17-layer moisture penetration         It is the first test method done in Korea to check the moisturizing effect     </li> <li>Unique synergistic ingredients help to hydrate skin most effectively</li> <li>Squalane controls excess sebum in the skin</li> <li>Brightening and anti-wrinkle Function certified by KFDA</li> </ul> |
| Concept<br>Ingredients | <ul> <li>Ceramide + 10 types of Hyaluronic Acid = Ceraluronic</li> <li>Ceraluronic provides even more powerful moisturizing effect with mild finish than applying hyaluronic acid alone.</li> <li>High-concentration 'squalene' balances skin's oil and moisture without clogging pores</li> </ul>                                                                                 |
| Functional             | Dual Functions (Brightening, Anti-Wrinkle)                                                                                                                                                                                                                                                                                                                                         |
| Texture                | Milky White Moisturizing Cream                                                                                                                                                                                                                                                                                                                                                     |
| Clinical Test          | Completed Skin Irritation Test                                                                                                                                                                                                                                                                                                                                                     |

# WATER CORE CREAM.