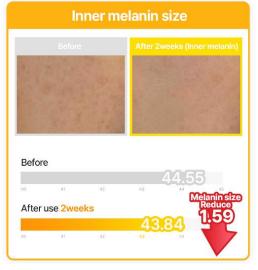

|

<sup>\*</sup> The above content is based on the characteristics of the raw materials.

### ASCORBIC FOR DAILY.

Vitamin C Ascorbic Acid

### The amazing effects of pure vitamin C Promotes collagen Remove Ruduce melanin Reactive oxygen Brightening Anti - aging AFTER Improve Strengthens skin tones skin barrier AFTER Hyaluronic acid moisturizing for skin

### ASCORBIC FOR DAILY.

Vitamin C Ascorbic Acid

### Clinical test results On dark spots and skin tone









### CREAM MASK.





| Product<br>Name        | Differ & Deeper Sky Watering Cryo Cream Mask (Hydration & Soothing)  Differ & Deeper Pink Lifting Up Toning Cream Mask (Brightening & Firming)                                                                                                                                           |
|------------------------|------------------------------------------------------------------------------------------------------------------------------------------------------------------------------------------------------------------------------------------------------------------------------------------|
| Content                | 150g