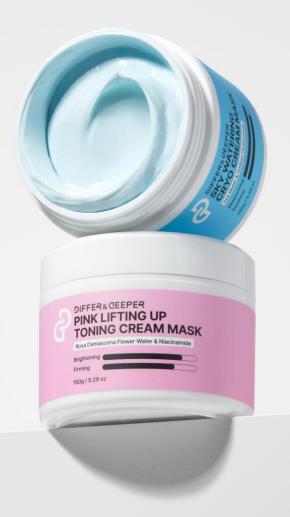

### CREAM MASK.

| Product<br>Name        | Differ & Deeper Sky Watering Cryo Cream Mask (Hydration & Soothing)  Differ & Deeper Pink Lifting Up Toning Cream Mask (Brightening & Firming)                                                                                                                                           |
|------------------------|------------------------------------------------------------------------------------------------------------------------------------------------------------------------------------------------------------------------------------------------------------------------------------------|
| Content                | 150g                                                                                                                                                                                                                                                                                     |
| Selling Point          | <ul> <li>Immediate deep hydration effect (clinical trials completed, Sky)</li> <li>Immediate skin tone up effect (clinical trials completed, Pink)</li> <li>wash-off type cream mask that can be used for home care after acne extraction or other dermatological procedures.</li> </ul> |
| Concept<br>Ingredients | <ul> <li>Contains French Deep sea water (Sky)</li> <li>Contains French Damask rose water (Pink)</li> <li>Hyaluronic acid provides rich moisturizing effect</li> <li>Bentonite and silica fully cleanse skin impurities</li> </ul>                                                        |
| Texture                | Soft cream texture (Wash off type)                                                                                                                                                                                                                                                       |
| Clinical Test          | Completed skin irritation test                                                                                                                                                                                                                                                           |
|                        |                                                                                                                                                                                                                                                                                          |

### SKY&PINK CREAM MASK.

Sky Watering Cryo Pink Lifting Up Toning