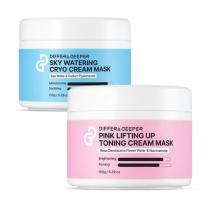

### CREAM MASK.

| Product<br>Name        | Differ & Deeper Sky Watering Cryo Cream Mask (Hydration & Soothing)  Differ & Deeper Pink Lifting Up Toning Cream Mask (Brightening & Firming)                                                                                                                                           |
|------------------------|------------------------------------------------------------------------------------------------------------------------------------------------------------------------------------------------------------------------------------------------------------------------------------------|
| Content                | 150g                                                                                                                                                                                                                                                                                     |
| Selling Point          | <ul> <li>Immediate deep hydration effect (clinical trials completed, Sky)</li> <li>Immediate skin tone up effect (clinical trials completed, Pink)</li> <li>wash-off type cream mask that can be used for home care after acne extraction or other dermatological procedures.</li> </ul> |
| Concept<br>Ingredients | <ul> <li>Contains French Deep sea water (Sky)</li> <li>Contains French Damask rose water (Pink)</li> <li>Hyaluronic acid provides rich moisturizing effect</li> <li>Bentonite and silica fully cleanse skin impurities</li> </ul>                                                        |
| Texture                | Soft cream texture (Wash off type)                                                                                                                                                                                                                                                       |
| Clinical Test          | Completed skin irritation test                                                                                                                                                                                                                                                           |
|                        |                                                                                                                                                                                                                                                                                          |

### SKY&PINK CREAM MASK.

Sky Watering Cryo Pink Lifting Up Toning

Sky cream mask

French

Thalasso care water

Mineral water extracted from the beautiful island of **Brehat Archipelago in Brittany**, **France** 

### SKY&PINK CREAM MASK.

Sky Watering Cryo Pink Lifting Up Toning