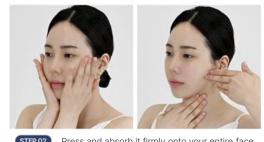

### "Differ & Deeper Band cream"

Intensive tightening effect with maximum improvement of skin elasticity

STEP 02 Press and absorb it firmly onto your entire face

For areas needing more firmness, press and lift to absorb the cream and enhance elasticity