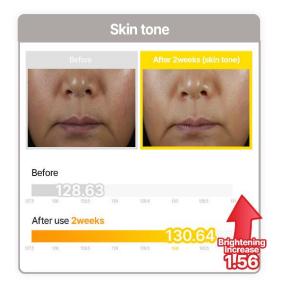

### Clinical test results On dark spots and skin tone

### Clinical study on moisturizing & brightening effects

Measurement of moisture concent in 2.5mm deep skin layer.

KSRC Korea Skin Research Center / Sky Watering Cryo Cream Mask Evaluation \*Individual results may vary.

Measurement of skin clarity (transparency).

KSRC Korea Skin Research Center / Pink Lifting Up Toning Cream Mask \*Individual results may vary

| Product                |                                                                                                                                                                                                                                                                                                                                                                                    |
|------------------------|------------------------------------------------------------------------------------------------------------------------------------------------------------------------------------------------------------------------------------------------------------------------------------------------------------------------------------------------------------------------------------|
| Name                   | Differ&Deeper Cerahyaluronic™ Water Core Cream                                                                                                                                                                                                                                                                                                                                     |
| Contents               | 50g                                                                                                                                                                                                                                                                                                                                                                                |
| Selling<br>Points      | <ul> <li>Clinical Test Completed (by KSRC) for 17-layer moisture penetration         It is the first test method done in Korea to check the moisturizing effect     </li> <li>Unique synergistic ingredients help to hydrate skin most effectively</li> <li>Squalane controls excess sebum in the skin</li> <li>Brightening and anti-wrinkle Function certified by KFDA</li> </ul> |
| Concept<br>Ingredients | <ul> <li>Ceramide + 10 types of Hyaluronic Acid = Ceraluronic</li> <li>Ceraluronic provides even more powerful moisturizing effect with mild finish than applying hyaluronic acid alone.</li> <li>High-concentration 'squalene' balances skin's oil and moisture without clogging pores</li> </ul>                                                                                 |
| Functional             | Dual Functions (Brightening, Anti-Wrinkle)                                                                                                                                                                                                                                                                                                                                         |
| Texture                | Milky White Moisturizing Cream                                                                                                                                                                                                                                                                                                                                                     |
| Clinical Test          | Completed Skin Irritation Test                                                                                                                                                                                                                                                                                                                                                     |