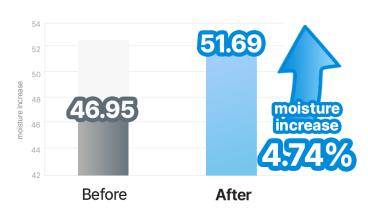

### Clinical study on moisturizing & brightening effects

Measurement of moisture concent in 2.5mm deep skin layer.

KSRC Korea Skin Research Center / Sky Watering Cryo Cream Mask Evaluation \*Individual results may vary.