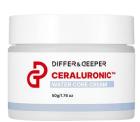

Measurement of skin clarity (transparency).

KSRC Korea Skin Research Center / Pink Lifting Up Toning Cream Mask \*Individual results may vary

| Product                |                                                                                                                                                                                                                                                                                                                                                                                    |
|------------------------|------------------------------------------------------------------------------------------------------------------------------------------------------------------------------------------------------------------------------------------------------------------------------------------------------------------------------------------------------------------------------------|
| Name                   | Differ&Deeper Cerahyaluronic™ Water Core Cream                                                                                                                                                                                                                                                                                                                                     |
| Contents               | 50g                                                                                                                                                                                                                                                                                                                                                                                |
| Selling<br>Points      | <ul> <li>Clinical Test Completed (by KSRC) for 17-layer moisture penetration         It is the first test method done in Korea to check the moisturizing effect     </li> <li>Unique synergistic ingredients help to hydrate skin most effectively</li> <li>Squalane controls excess sebum in the skin</li> <li>Brightening and anti-wrinkle Function certified by KFDA</li> </ul> |
| Concept<br>Ingredients | <ul> <li>Ceramide + 10 types of Hyaluronic Acid = Ceraluronic</li> <li>Ceraluronic provides even more powerful moisturizing effect with mild finish than applying hyaluronic acid alone.</li> <li>High-concentration 'squalene' balances skin's oil and moisture without clogging pores</li> </ul>                                                                                 |
| Functional             | Dual Functions (Brightening, Anti-Wrinkle)                                                                                                                                                                                                                                                                                                                                         |
| Texture                | Milky White Moisturizing Cream                                                                                                                                                                                                                                                                                                                                                     |
| Clinical Test          | Completed Skin Irritation Test                                                                                                                                                                                                                                                                                                                                                     |

# WATER CORE CREAM.

# WATER CORE CREAM