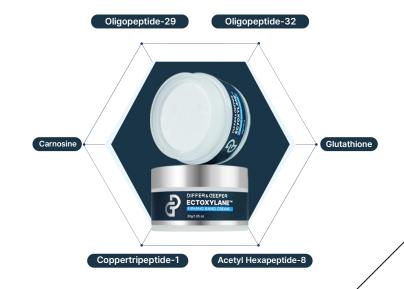

| Product                | Differ & Deeper Ectoxylane™ Firming Band Cream                                                                                                                                                                                                                                                                                                                                                                                                        |
|------------------------|-------------------------------------------------------------------------------------------------------------------------------------------------------------------------------------------------------------------------------------------------------------------------------------------------------------------------------------------------------------------------------------------------------------------------------------------------------|
| Concent                | 30g                                                                                                                                                                                                                                                                                                                                                                                                                                                   |
| Selling Point          | <ul> <li>Unique micro fibers visible under a microscope micro fibers</li> <li>tightly band up giving a firming effect</li> <li>Completed clinical tests for facial elasticity lifting</li> <li>Applied heat activation technology to enhance skin firmness</li> <li>Melt the cream with the warmth of your palms then gently press on face.</li> <li>This helps to add little heat to the cream and stimulate the activity of micro fibers</li> </ul> |
| Concept<br>Ingredients | <ul> <li>Ectoxylene™ (Ectoine + Proxylene)</li> <li>Contains 6 types of peptide complex</li> </ul>                                                                                                                                                                                                                                                                                                                                                    |
| Function               | Brightening, Anti - wrinkle                                                                                                                                                                                                                                                                                                                                                                                                                           |
| Texture                | High-concentration balm type                                                                                                                                                                                                                                                                                                                                                                                                                          |
| Test                   | Completed skin irritation tests                                                                                                                                                                                                                                                                                                                                                                                                                       |
| Scent                  | Subtle floral scent                                                                                                                                                                                                                                                                                                                                                                                                                                   |

### Peptide cocktail 6 complex