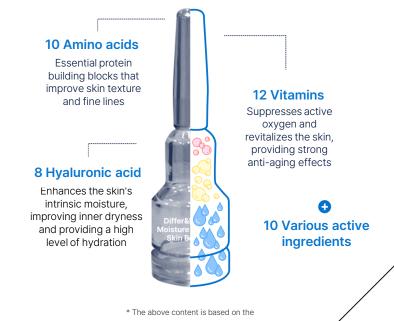

| Product Name           | Differ & Deeper Moisture & Revital Skin Booster                                                                                                                                                                                                                                                                                                                                  |
|------------------------|----------------------------------------------------------------------------------------------------------------------------------------------------------------------------------------------------------------------------------------------------------------------------------------------------------------------------------------------------------------------------------|
| Contents               | 2ml x 14ea(+safe cap 2ea)                                                                                                                                                                                                                                                                                                                                                        |
| Selling Points         | <ul> <li>Immediate Moisturizing Proved by Clinical Study</li> <li>Immediate Skin Density improvement Proved by Clinical Study</li> <li>Enhanced absorption with advanced liposome technology</li> <li>Packaged in 2ml x 14 units for fresh use</li> <li>Active ingredients included that are in injectable solutions for skin moisturizing and revitalization purpose</li> </ul> |
| Concept<br>Ingredients | <ul> <li>Contains 5,000ppm of PDRN, the main ingredient in Rejuran Healer injectable solution</li> <li>Contains 40 key active ingredients from Chanel skin booster injections</li> </ul>                                                                                                                                                                                         |
| Functional             | Brightening, Anti - Wrinkle                                                                                                                                                                                                                                                                                                                                                      |
| Texture                | Watery light viscosity formula that absorbs quickly without stickiness                                                                                                                                                                                                                                                                                                           |
| Clinical Test          | Completed skin irritation tests                                                                                                                                                                                                                                                                                                                                                  |
| Scent                  | Fragrance - free                                                                                                                                                                                                                                                                                                                                                                 |
|                        | *The above content is board on the above stariction of the row materials                                                                                                                                                                                                                                                                                                         |

### **Key ingredients selected from Chanel skin booster ampoules**

characteristics of the raw materials