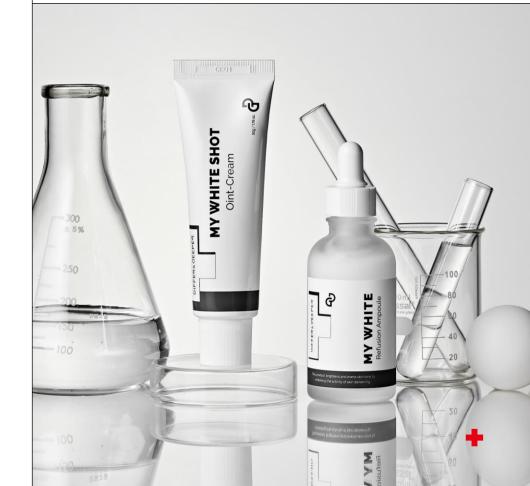

# **B-TOX** FOR DAILY.

| Prodct Name            | Differ & Deeper B – tox for Daily                                                                                                                                                                                                                                                                                                                                                                                                                                                                                                                                                 |
|------------------------|-----------------------------------------------------------------------------------------------------------------------------------------------------------------------------------------------------------------------------------------------------------------------------------------------------------------------------------------------------------------------------------------------------------------------------------------------------------------------------------------------------------------------------------------------------------------------------------|
| Content                | 30ml(3ml x 10pcs)                                                                                                                                                                                                                                                                                                                                                                                                                                                                                                                                                                 |
| Selling<br>Points      | <ul> <li>Anti-aging effects: Botulinum peptide, Spider venom peptide, Lactoglobulin</li> <li>Differ&amp;Deeper's unique wrinkle improvement C-TECH COMPLEX</li> <li>Combination of 4 active ingredients</li> <li>Polyethoxylated retinamide, High-concentration peptide, Retinol, Adenosine</li> <li>Liposome method to maximize absorption of active ingredients</li> <li>T HA8 COMPLEX, Designed for optimal absorption from low to high density</li> <li>Combining 8 Types of Hyaluronic Acid with varying densities to supply moisture and form a moisture barrier</li> </ul> |
| Concept<br>Ingredients | <ul> <li>Contains peptides derived from Botulinum genes, excluding toxicity, and liposome-form Peptides.</li> <li>Spider venom peptide help to improve wrinkle with 10 times better cell proliferation effect than general EGF.</li> <li>Lactoglobulin, albumin and sulfur amino acids, are ingredients rich in fresh milk and with its sufficient nutritions, it help to improve skin elasticity.</li> </ul>                                                                                                                                                                     |
| Formulation            | Light viscosity, watery ampoule type                                                                                                                                                                                                                                                                                                                                                                                                                                                                                                                                              |
| Clinical Test          | Completed skin irritation test                                                                                                                                                                                                                                                                                                                                                                                                                                                                                                                                                    |

# ASCORBIC FOR DAILY.

| Product Name               | Differ&Deeper Ascorbic for Daily                                                                                                                                                                                                                                                                                                                                                                                                                                                                                                                                                                                                |
|----------------------------|---------------------------------------------------------------------------------------------------------------------------------------------------------------------------------------------------------------------------------------------------------------------------------------------------------------------------------------------------------------------------------------------------------------------------------------------------------------------------------------------------------------------------------------------------------------------------------------------------------------------------------|
| Content                    | 2ml x 30pcs                                                                                                                                                                                                                                                                                                                                                                                                                                                                                                                                                                                                                     |
| Selling Points             | <ul> <li>Contains 150,000ppm pure vitamin C in the form of ascorbic acid</li> <li>Brown glass bottle maintains the stability of pure vitamin C keeping         the pure vitamin C fresh by preventing it from deteriorating by contacting with light</li> <li>Helps to remove freckles and spots by adjusting the melanin turnover cycle</li> <li>Promotes collagen production in the skin by synthesizing fibroblasts         and amino acids</li> <li>Neutralizes reactive oxygen within cells, activating antioxidant functions</li> <li>5 types of hyaluronic acid fully supply moisture to deeper layer of skin</li> </ul> |
| Concept<br>Ingredients     | <ul> <li>Pure vitamin C 150,000ppm, completely sealed to keep the solution fresh for a long time</li> <li>Niacinamide (Vitamin V3) inhibits the movement of melanin cell from inner layer to skin surface</li> <li>Glabridin in licorice extract prevents melanin synthesis and helps to tone up.</li> <li>Albutin inhibits tyrosinase activity to suppress melanin production, enhancing the brightening effect when used with vitamin C</li> </ul>                                                                                                                                                                            |
| Formulation  Clinical Test | Light watery ampoule type that can absorb to skin quickly  Completed skin irritation test                                                                                                                                                                                                                                                                                                                                                                                                                                                                                                                                       |
| Cillilical Test            | Completed skill lititation test                                                                                                                                                                                                                                                                                                                                                                                                                                                                                                                                                                                                 |