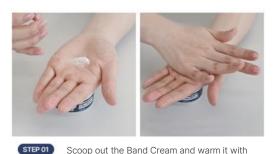

### "Differ & Deeper Band cream"

Intensive tightening effect with maximum improvement of skin elasticity

STEP 02 Press and absorb it firmly onto your entire face

For areas needing more firmness, press and lift to absorb the cream and enhance elasticity