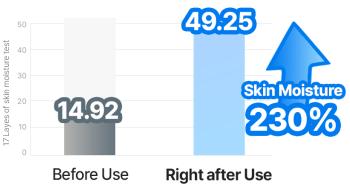

### Skin moisture test after 17times of wipe off

Still 49.25% improved skin moisture Confirmed after clinical study done by KSRC

Before Use Right after Us (After 17 times of wipe dry)

\*DIFFERNDEEPER Ceraluronic™ Water Core Cream Human Patch Test Completed
KSRC Korea Skin Clinical Research Center
Test dates: 24.03.19~04.03 / \*Individual results may vary.