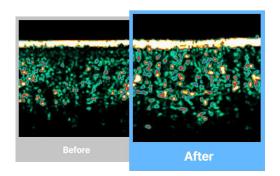

| Product                | Differ & Deeper Ectoxylane™ Firming Band Cream                                                                                                                                                                                                                                                                                                                                                                                                        |
|------------------------|-------------------------------------------------------------------------------------------------------------------------------------------------------------------------------------------------------------------------------------------------------------------------------------------------------------------------------------------------------------------------------------------------------------------------------------------------------|
| Concent                | 30g                                                                                                                                                                                                                                                                                                                                                                                                                                                   |
| Selling Point          | <ul> <li>Unique micro fibers visible under a microscope micro fibers</li> <li>tightly band up giving a firming effect</li> <li>Completed clinical tests for facial elasticity lifting</li> <li>Applied heat activation technology to enhance skin firmness</li> <li>Melt the cream with the warmth of your palms then gently press on face.</li> <li>This helps to add little heat to the cream and stimulate the activity of micro fibers</li> </ul> |
| Concept<br>Ingredients | <ul> <li>Ectoxylene™ (Ectoine + Proxylene)</li> <li>Contains 6 types of peptide complex</li> </ul>                                                                                                                                                                                                                                                                                                                                                    |
| Function               | Brightening, Anti - wrinkle                                                                                                                                                                                                                                                                                                                                                                                                                           |
| Texture                | High-concentration balm type                                                                                                                                                                                                                                                                                                                                                                                                                          |
| Test                   | Completed skin irritation tests                                                                                                                                                                                                                                                                                                                                                                                                                       |
| Scent                  | Subtle floral scent                                                                                                                                                                                                                                                                                                                                                                                                                                   |

### Improvement in facial firmness and lifting Clinical trials 사용후 (안면 탄력 리프팅) 여기에 영문쓰시면 됩니다 **Before** After 2weeks 여기에 영문쓰시면 됩니다