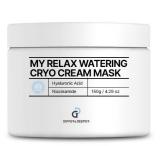

### CREAM MASK.

| Product<br>Name        | Differ & Deeper Sky Watering Cryo Cream Mask (Hydration & Soothing)  Differ & Deeper Pink Lifting Up Toning Cream Mask (Brightening & Firming)                                                                                                                                           |
|------------------------|------------------------------------------------------------------------------------------------------------------------------------------------------------------------------------------------------------------------------------------------------------------------------------------|
| Content                | 150g                                                                                                                                                                                                                                                                                     |
| Selling Point          | <ul> <li>Immediate deep hydration effect (clinical trials completed, Sky)</li> <li>Immediate skin tone up effect (clinical trials completed, Pink)</li> <li>wash-off type cream mask that can be used for home care after acne extraction or other dermatological procedures.</li> </ul> |
| Concept<br>Ingredients | <ul> <li>Contains French Deep sea water (Sky)</li> <li>Contains French Damask rose water (Pink)</li> <li>Hyaluronic acid provides rich moisturizing effect</li> <li>Bentonite and silica fully cleanse skin impurities</li> </ul>                                                        |
| Texture                | Soft cream texture (Wash off type)                                                                                                                                                                                                                                                       |
| Clinical Test          | Completed skin irritation test                                                                                                                                                                                                                                                           |
|                        |                                                                                                                                                                                                                                                                                          |

### SKY&PINK CREAM MASK.

Sky Watering Cryo Pink Lifting Up Toning

Sky cream mask

French

Thalasso care water

Mineral water extracted from the beautiful island of **Brehat Archipelago in Brittany**, **France** 

Helps to supply essential minerals, thus balancing healthy skin condition

Pink cream mask

French