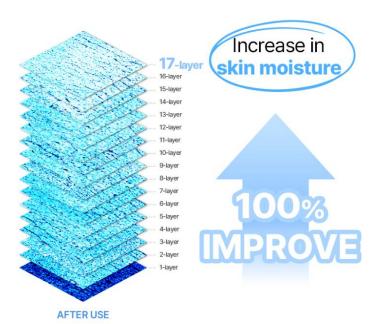

Measurement of skin clarity (transparency).

KSRC Korea Skin Research Center / Pink Lifting Up Toning Cream Mask \*Individual results may vary

| Product                |                                                                                                                                                                                                                                                                                                                                                                                    |
|------------------------|------------------------------------------------------------------------------------------------------------------------------------------------------------------------------------------------------------------------------------------------------------------------------------------------------------------------------------------------------------------------------------|
| Name                   | Differ&Deeper Cerahyaluronic™ Water Core Cream                                                                                                                                                                                                                                                                                                                                     |
| Contents               | 50g                                                                                                                                                                                                                                                                                                                                                                                |
| Selling<br>Points      | <ul> <li>Clinical Test Completed (by KSRC) for 17-layer moisture penetration         It is the first test method done in Korea to check the moisturizing effect     </li> <li>Unique synergistic ingredients help to hydrate skin most effectively</li> <li>Squalane controls excess sebum in the skin</li> <li>Brightening and anti-wrinkle Function certified by KFDA</li> </ul> |
| Concept<br>Ingredients | <ul> <li>Ceramide + 10 types of Hyaluronic Acid = Ceraluronic</li> <li>Ceraluronic provides even more powerful moisturizing effect with mild finish than applying hyaluronic acid alone.</li> <li>High-concentration 'squalene' balances skin's oil and moisture without clogging pores</li> </ul>                                                                                 |
| Functional             | Dual Functions (Brightening, Anti-Wrinkle)                                                                                                                                                                                                                                                                                                                                         |
| Texture                | Milky White Moisturizing Cream                                                                                                                                                                                                                                                                                                                                                     |
| Clinical Test          | Completed Skin Irritation Test                                                                                                                                                                                                                                                                                                                                                     |

### Skin moisture test after 17times of wipe off

Still 49.25% improved skin moisture Confirmed after clinical study done by KSRC

Before Use Right after Us (After 17 times of wipe dry)

\*DIFFERNDEEPER Ceraluronic™ Water Core Cream Human Patch Test Completed
KSRC Korea Skin Clinical Research Center
Test dates: 24.03.19~04.03 / \*Individual results may vary.